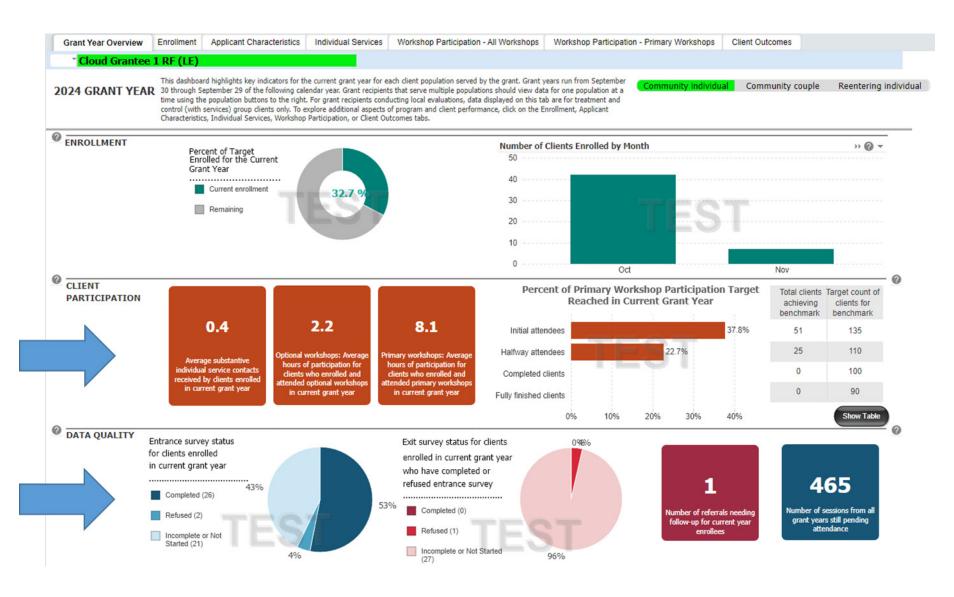

### Grant Year Overview tab enhancements available now

- / No changes to the enrollment panel
- / Client participation panel now includes data on substantive service contacts, optional workshop participation, and progress towards current grant year primary workshop targets
- / In data quality panel, labels and legends for entrance and exit survey status, referral follow ups, and sessions pending attendance have been updated

### Client participation panel: Updated tiles

Before

0 %

Clients participated in at least one service contact

0 %

Clients participated in at least one workshop session

5

Average hours of participation in primary workshops

After

6.8

Average substantive individual service contacts received by clients enrolled in current grant year 4.3

Optional workshops:
Average hours of
participation for clients
who enrolled and attended
optional workshops in
current grant year

**16.5** 

Primary workshops:
Average hours of
participation for clients
who enrolled and attended
primary workshops in
current grant year

### Client participation panel: New bar chart/table

- / Show real time progress toward current grant year participation targets
  - Align with PPR Section C-04.2b Table 2
- / Grantees serving multiple populations must select one at a time
- / New toggle button switches between bar graph and table displays

## Data quality panel: Exit survey status

Exit survey status includes clients who may or may not have had the opportunity to start an exit survey