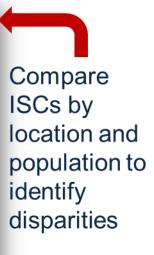

### Workshop Participation – All Workshops

Identify who is attending specific workshops by using the population, workshop, and series filters