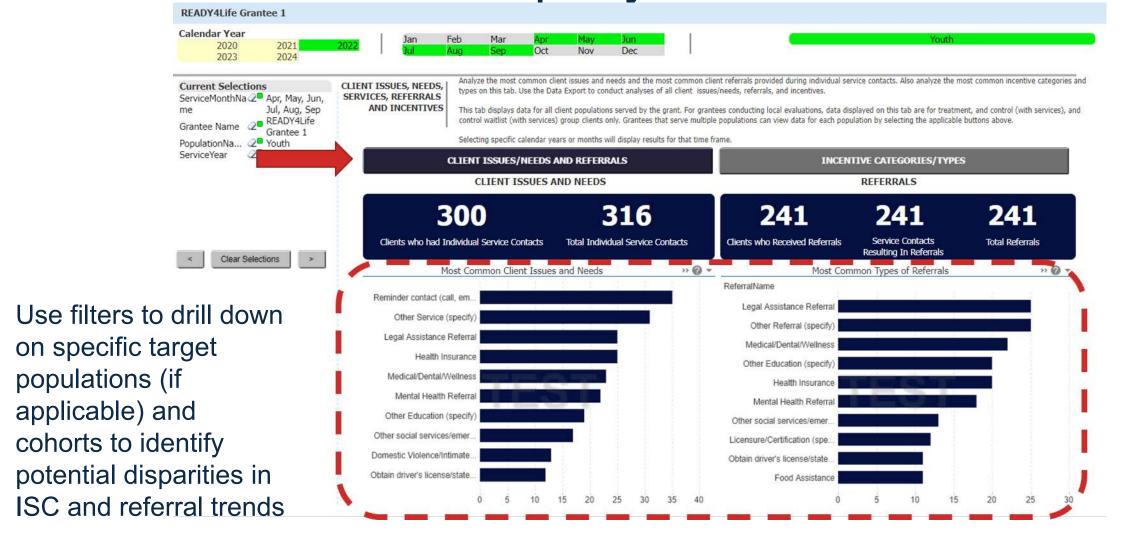

## Review all ISCs provided using the service contacts tab of the query tool

## Use filters to drill down on incentive provision by population and cohort