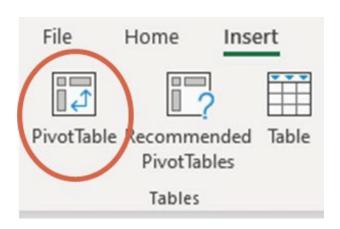

## Analysis steps (cont. 4)

- / Step 8: Create a table of your data by highlighting your dataset and pressing Ctrl + T
  - Make sure the option "My table has headers" is selected
- / Step 9: Go to the Insert ribbon and create a PivotTable in a new worksheet