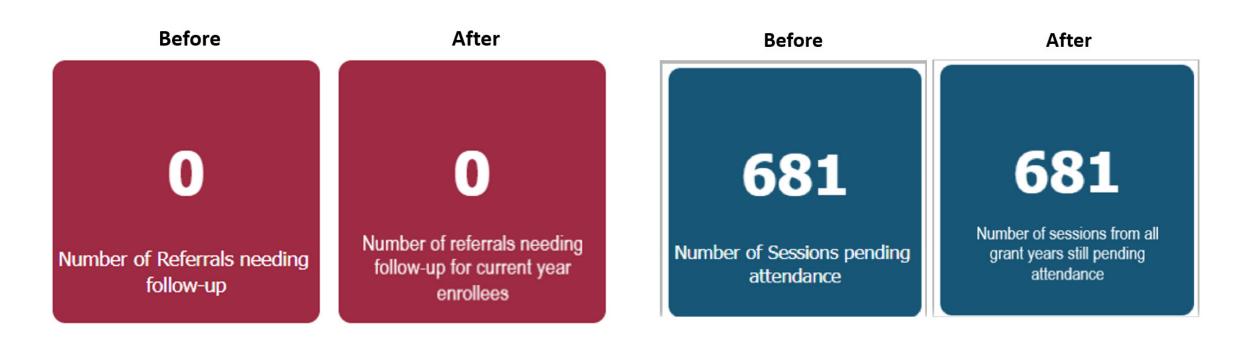

|
| Halfway attendees                                       | 0                                                             | 180                                   | 0.0%                  |
| Completed clients                                       | 0                                                             | 150                                   | 0.0%                  |
| Fully finished clients                                  | 0                                                             | 130                                   | 0.0%                  |





## Data quality panel: Exit survey status



Exit survey status includes clients who may or may not have had the opportunity to start an exit survey



## Data quality panel: Referral follow ups and sessions pending attendance



### **Primary Workshops tab**





## nFORM tools for monitoring equity in service delivery



## New equity-related activities question on the QPR and PPR progress narrative templates

- / ACF added a new question to the progress narrative that asks grantees to describe activities during the reporting period that address or advance equity
- / FEDTalk on Advancing Equity in HMRF Programs distributed on February 6
- / Updated QPR/PPR narrative templates available in nFORM and the HMRF Grant Resources site
- / Programs can use nFORM data to understand and explain potential disparities and strategies for advancing equity



## How can we use nFORM to monitor potential disparities and strategies for advancing equity?

- / The <u>January nFORM office hours</u> focused on monitoring potential