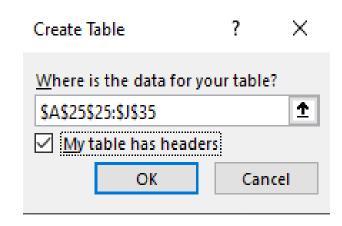

## Analysis steps (cont. 4)

- / Step 8: Create a table of your data by highlighting your dataset and pressing Ctrl + T
  - Make sure the option "My table has headers" is selected
- / Step 9: Go to the Insert ribbon and create a PivotTable in a new worksheet