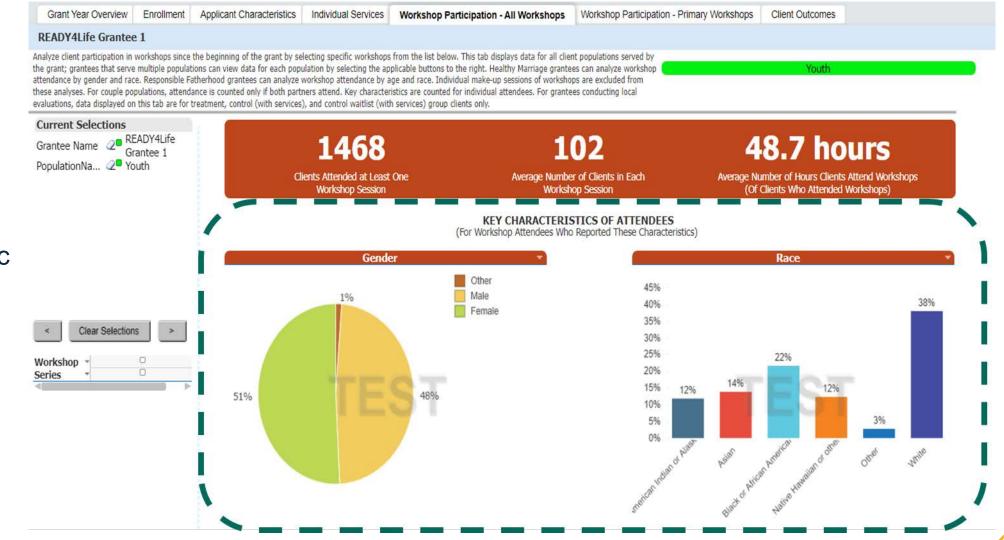

### Workshop Participation - Primary Workshops

Identify potential differences in primary workshop participation by population type (if applicable), cohort, workshop, and series

Use this report to identify clients who are and are not completing primary workshops

Use the data export to conduct in-depth reviews of ISCs and workshop participation by select characteristics