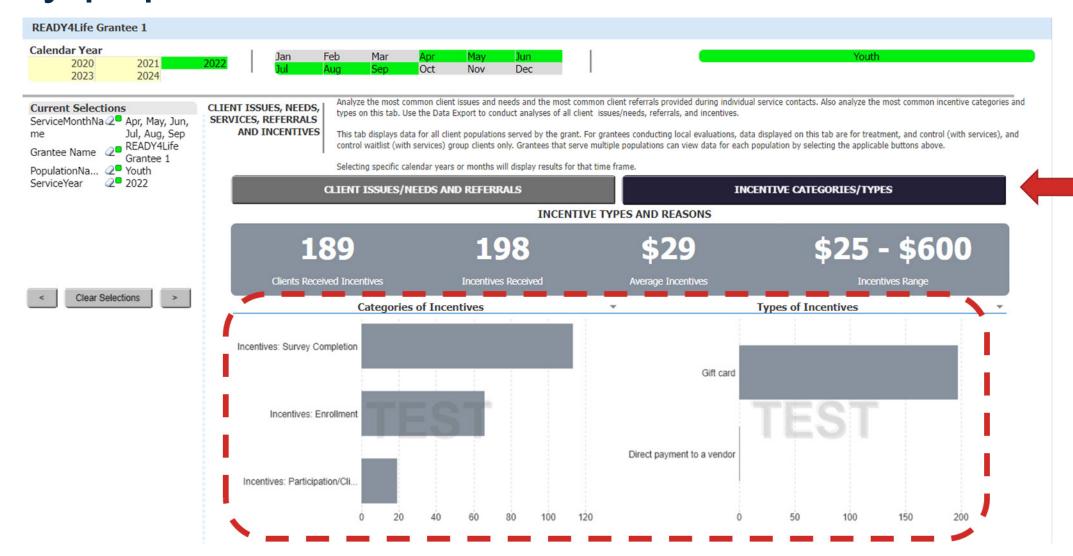

## Use filters to drill down on incentive provision by population and cohort

## Incentives Summary report

Cloud Grantee 3 READY4Life (LE)

Incentives Summary Report Clients Enrolled 9/30/2022 - 9/29/2023

View distribution of incentives by population and location, including types of incentives received

|                 | 1              | T 1        |                                       |                                                                                                                                                                                                                                                                                                                                                                                                                                                                                                                                                                                                                                                                                                                                                                                                                                                                                                                                                                                                                                                                                                                                                                                                                                                                                                                                                                                                                                                                                                                                                                                                                                                                                                                                                                                                                                                                                                                                                                                                                                                                                                                                |                                      | Number of clients<br>who received a | Number of clients                   |
|-----------------|----------------|------------|---------------------------------------|--------------------------------------------------------------------------------------------------------------------------------------------------------------------------------------------------------------------------------------------------------------------------------------------------------------------------------------------------------------------------------------------------------------------------------------------------------------------------------------------------------------------------------------------------------------------------------------------------------------------------------------------------------------------------------------------------------------------------------------------------------------------------------------------------------------------------------------------------------------------------------------------------------------------------------------------------------------------------------------------------------------------------------------------------------------------------------------------------------------------------------------------------------------------------------------------------------------------------------------------------------------------------------------------------------------------------------------------------------------------------------------------------------------------------------------------------------------------------------------------------------------------------------------------------------------------------------------------------------------------------------------------------------------------------------------------------------------------------------------------------------------------------------------------------------------------------------------------------------------------------------------------------------------------------------------------------------------------------------------------------------------------------------------------------------------------------------------------------------------------------------|--------------------------------------|-------------------------------------|-------------------------------------|
| Consider        | Client Grantee | Doublis    | Number of clients<br>who received any | Number of clients<br>with incentives                                                                                                                                                                                                                                                                                                                                                                                                                                                                                                                                                                                                                                                                                                                                                                                                                                                                                                                                                                                                                                                                                                                                                                                                                                                                                                                                                                                                                                                                                                                                                                                                                                                                                                                                                                                                                                                                                                                                                                                                                                                                                           | Number of clients<br>who received an | Participation/<br>Client Milestone  | who received a<br>Survey Completion |
| Grantee         | Location       | Population | incentive                             | The second secon | Enrollment incentive                 | incentive                           | incentive                           |
| Cloud Grantee 3 | All            | All        | 410                                   | 17                                                                                                                                                                                                                                                                                                                                                                                                                                                                                                                                                                                                                                                                                                                                                                                                                                                                                                                                                                                                                                                                                                                                                                                                                                                                                                                                                                                                                                                                                                                                                                                                                                                                                                                                                                                                                                                                                                                                                                                                                                                                                                                             | 147                                  | 81                                  | 248                                 |
| READY4Life (LE) |                | Youth      | 410                                   | 17                                                                                                                                                                                                                                                                                                                                                                                                                                                                                                                                                                                                                                                                                                                                                                                                                                                                                                                                                                                                                                                                                                                                                                                                                                                                                                                                                                                                                                                                                                                                                                                                                                                                                                                                                                                                                                                                                                                                                                                                                                                                                                                             | 147                                  | 81                                  | 248                                 |
|                 | Asgard         | All        | 312                                   | 12                                                                                                                                                                                                                                                                                                                                                                                                                                                                                                                                                                                                                                                                                                                                                                                                                                                                                                                                                                                                                                                                                                                                                                                                                                                                                                                                                                                                                                                                                                                                                                                                                                                                                                                                                                                                                                                                                                                                                                                                                                                                                                                             | 106                                  | 60                                  | 209                                 |
|                 |                | Youth      | 312                                   | 12                                                                                                                                                                                                                                                                                                                                                                                                                                                                                                                                                                                                                                                                                                                                                                                                                                                                                                                                                                                                                                                                                                                                                                                                                                                                                                                                                                                                                                                                                                                                                                                                                                                                                                                                                                                                                                                                                                                                                                                                                                                                                                                             | 106                                  | 60                                  | 209                                 |
|                 | Camelot        | All        | 9                                     | 1                                                                                                                                                                                                                                                                                                                                                                                                                                                                                                                                                                                                                                                                                                                                                                                                                                                                                                                                                                                                                                                                                                                                                                                                                                                                                                                                                                                                                                                                                                                                                                                                                                                                                                                                                                                                                                                                                                                                                                                                                                                                                                                              | 4                                    | 2                                   | 4                                   |
|                 |                | Youth      | 9                                     | 1                                                                                                                                                                                                                                                                                                                                                                                                                                                                                                                                                                                                                                                                                                                                                                                                                                                                                                                                                                                                                                                                                                                                                                                                                                                                                                                                                                                                                                                                                                                                                                                                                                                                                                                                                                                                                                                                                                                                                                                                                                                                                                                              | 4                                    | 2                                   | 4                                   |
|                 | Hogwarts       | All        | 15                                    | 0                                                                                                                                                                                                                                                                                                                                                                                                                                                                                                                                                                                                                                                                                                                                                                                                                                                                                                                                                                                                                                                                                                                                                                                                                                                                                                                                                                                                                                                                                                                                                                                                                                                                                                                                                                                                                                                                                                                                                                                                                                                                                                                              | 4                                    | 4                                   | 7                                   |
|                 |                | Youth      | 15                                    | 0                                                                                                                                                                                                                                                                                                                                                                                                                                                                                                                                                                                                                                                                                                                                                                                                                                                                                                                                                                                                                                                                                                                                                                                                                                                                                                                                                                                                                                                                                                                                                                                                                                                                                                                                                                                                                                                                                                                                                                                                                                                                                                                              | 4                                    | 4                                   | 7                                   |
|                 | Hollywood      | All        | 15                                    | 1                                                                                                                                                                                                                                                                                                                                                                                                                                                                                                                                                                                                                                                                                                                                                                                                                                                                                                                                                                                                                                                                                                                                                                                                                                                                                                                                                                                                                                                                                                                                                                                                                                                                                                                                                                                                                                                                                                                                                                                                                                                                                                                              | 3                                    | 1                                   | 11                                  |
|                 |                | Youth      | 15                                    | 1                                                                                                                                                                                                                                                                                                                                                                                                                                                                                                                                                                                                                                                                                                                                                                                                                                                                                                                                                                                                                                                                                                                                                                                                                                                                                                                                                                                                                                                                                                                                                                                                                                                                                                                                                                                                                                                                                                                                                                                                                                                                                                                              | 3                                    | 1                                   | 11                                  |
|                 | Immortalia     | All        | 8                                     | 0                                                                                                                                                                                                                                                                                                                                                                                                                                                                                                                                                                                                                                                                                                                                                                                                                                                                                                                                                                                                                                                                                                                                                                                                                                                                                                                                                                                                                                                                                                                                                                                                                                                                                                                                                                                                                                                                                                                                                                                                                                                                                                                              | 2                                    | 2                                   | 4                                   |
|                 | •              | Youth      | 8                                     | 0                                                                                                                                                                                                                                                                                                                                                                                                                                                                                                                                                                                                                                                                                                                                                                                                                                                                                                                                                                                                                                                                                                                                                                                                                                                                                                                                                                                                                                                                                                                                                                                                                                                                                                                                                                                                                                                                                                                                                                                                                                                                                                                              | 2                                    | 2                                   | 4                                   |