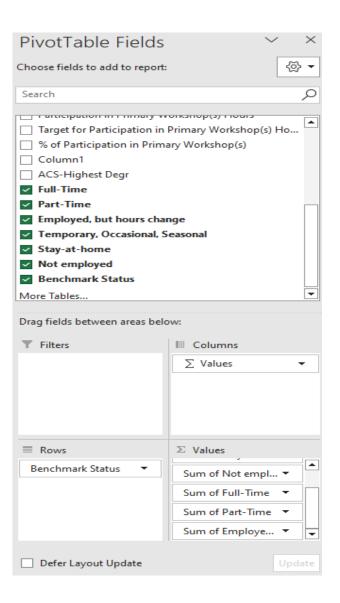

## Analysis steps (cont. 5)

- / Step 10: Add each employment status column under the Values section
  - Keep as Sum calculation
- / Step 11: Add Benchmark Status under the Rows section
  - The Columns field will auto-populate with the employment status data

## Analysis steps (cont. 6)

- / Step 12: Reorder the Benchmark Status column to show progression from initial attendees at the top to fullyfinished clients at the bottom
- / Step 13: Review the pivot table to identify primary workshop participation differences by employment status