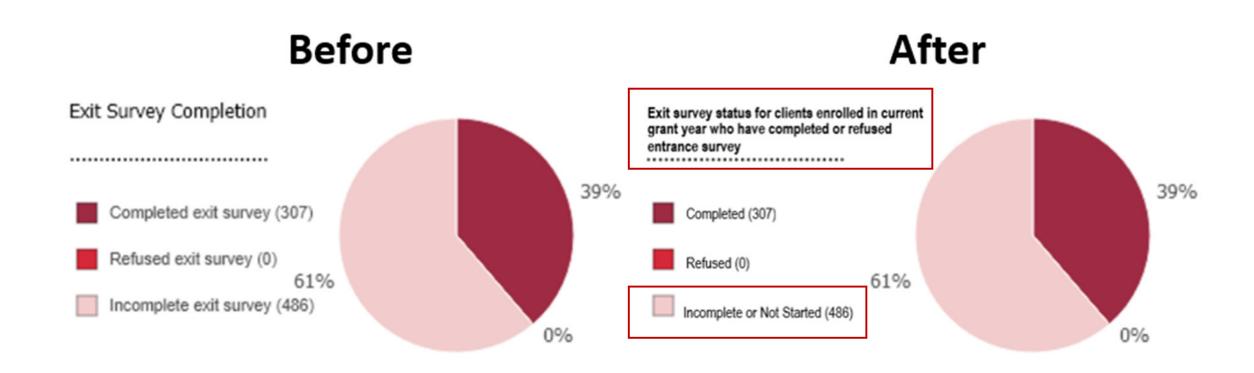

## Data quality panel: Exit survey status

Exit survey status includes clients who may or may not have had the opportunity to start an exit survey