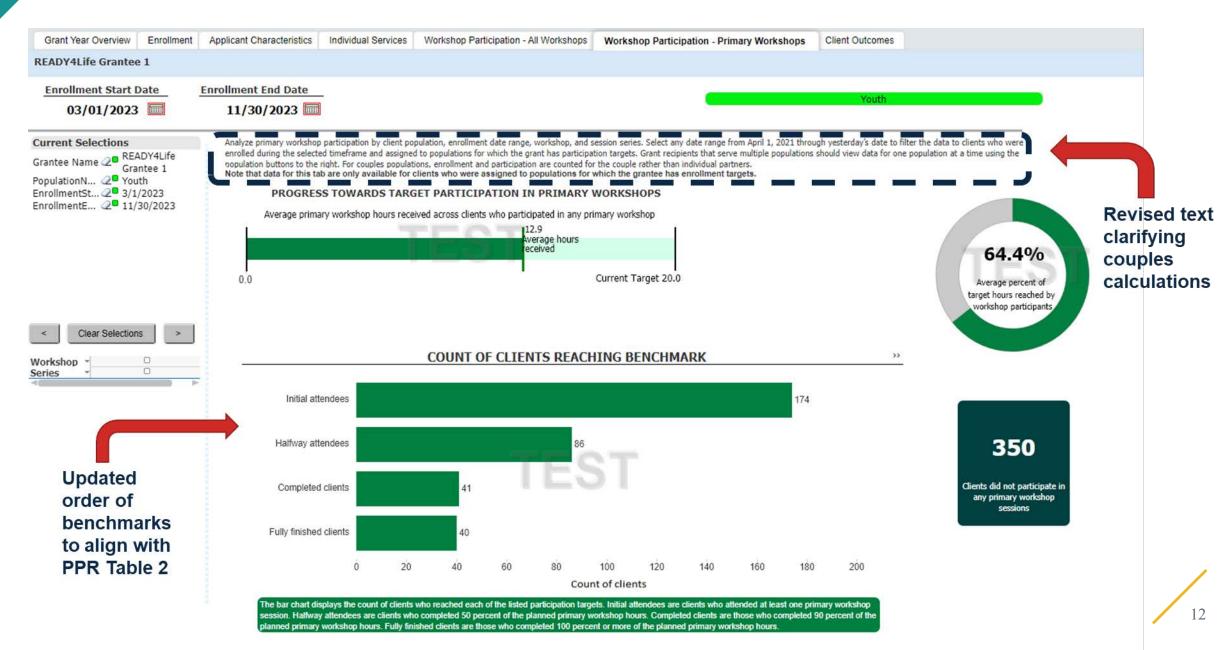

### Client participation panel: New bar chart/table

- / Show real time progress toward current grant year participation targets
  - Align with PPR Section C-04.2b Table 2
- / Grantees serving multiple populations must select one at a time
- / New toggle button switches between bar graph and table displays

| Percent of Primar | Morkshop   | Participation   | Target Beached  |
|-------------------|------------|-----------------|-----------------|
| Percent of Primar | y workshop | r ai licipation | iai get Reacheu |

| Benchmarks for<br>participation in primary<br>workshops | Total clients achieving<br>benchmark in current<br>grant year | Target count of clients for benchmark | Percent of target met |
|---------------------------------------------------------|---------------------------------------------------------------|---------------------------------------|-----------------------|
| Initial attendees                                       | 8                                                             | 200                                   | 4.0%                  |
| Halfway attendees                                       | 0                                                             | 180                                   | 0.0%                  |
| Completed clients                                       | 0                                                             | 150                                   | 0.0%                  |
| Fully finished clients                                  | 0                                                             | 130                                   | 0.0%                  |