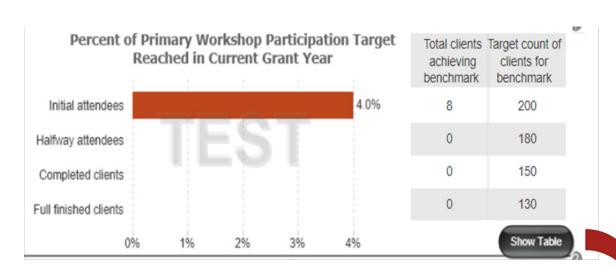

### Client participation panel: New bar chart/table

- / Show real time progress toward current grant year participation targets
  - Align with PPR Section C-04.2b Table 2
- / Grantees serving multiple populations must select one at a time
- / New toggle button switches between bar graph and table displays

| Percent of Primar | Morkshop   | Participation   | Target Beached  |
|-------------------|------------|-----------------|-----------------|
| Percent of Primar | y workshop | r ai licipation | iai get Reacheu |

| Benchmarks for<br>participation in primary<br>workshops | Total clients achieving<br>benchmark in current<br>grant year | Target count of clients for benchmark | Percent of target met |
|---------------------------------------------------------|---------------------------------------------------------------|---------------------------------------|-----------------------|
| Initial attendees                                       | 8                                                             | 200                                   | 4.0%                  |
| Halfway attendees                                       | 0                                                             | 180                                   | 0.0%                  |
| Completed clients                                       | 0                                                             | 150                                   | 0.0%                  |
| Fully finished clients                                  | 0                                                             | 130                                   | 0.0%                  |