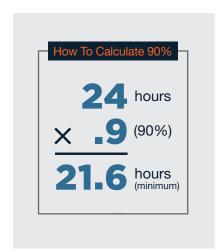

### **EXAMPLE 3**

# If my Primary Workshops are...

\*In reality, a client probably won't receive partial hours; more likely the client will reach 22 or more hours to count as "complete."