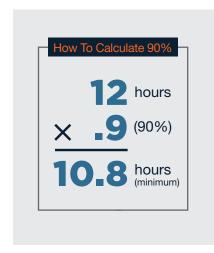

## If my Primary Workshops are...

<sup>\*</sup>In reality, a client probably won't receive partial hours; more likely the client will reach 11 or more hours to count as "complete."