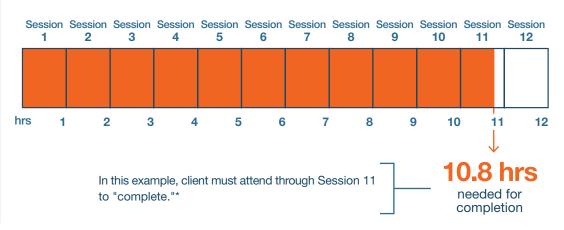

## If my Primary Workshops are...

<sup>\*</sup>In reality, a client probably won't receive partial hours; more likely the client will reach 11 or more hours to count as "complete."