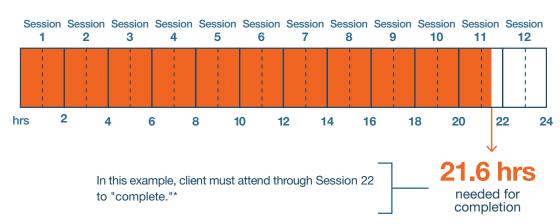

### **EXAMPLE 3**

# If my Primary Workshops are...

\*In reality, a client probably won't receive partial hours; more likely the client will reach 22 or more hours to count as "complete."