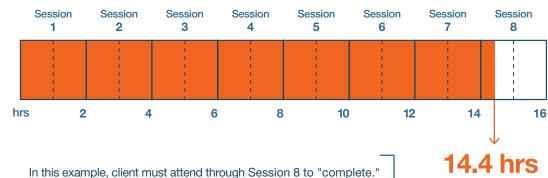

### **EXAMPLE 2**

## If my Primary Workshops are...

7 out of 8 sessions is not enough.

needed for

completion