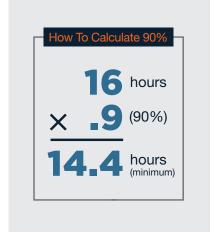

### **EXAMPLE 2**

## If my Primary Workshops are...

7 out of 8 sessions is not enough.

needed for

completion